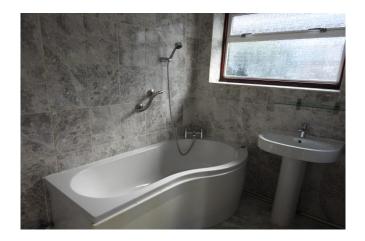

### **Bathroom:**

Modern white suite comprising: panel enclosed bath with shower mixer tap, pedestal wash hand basin, radiator, tiled floor and walls, double glazed window to side