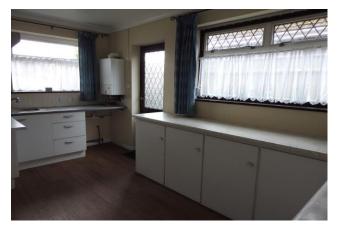

**Kitchen:** 14' 6" x 10' 4" (4.42m x 3.16m)

Sink and drainer with mixer tap, cupboard below, futher range of eye and base units, work tops, electric cooker point, space and plumbing for washing machine, room for electrical appliance, double aspect room with double glazed windows to front and side and double glazed door to side, boiler for gas heating to radiators, laminate flooring