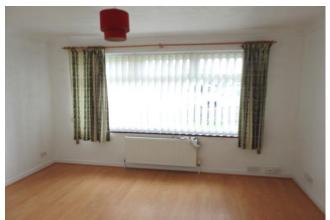

#### **Entrance Hall:**

Laminate flooring, cupboard housing meter, radiator, telephone point, loft access

**Lounge/Dining Room:** 13' 5" x 11' 4" (4.09m x 3.46m) Double glazed window to front, wood clad wall with display shelves, radiator, laminate flooring

**Bedroom 1:** 13' 5" x 10' 4" (4.10m x 3.16m) Double glazed "French" style double doors to rear, radiator

**Bedroom 2:** 10′ 11″ x 7′ 11″ (3.34m x 2.41m) Double glazed window to rear, radiator

**Bedroom 3:** 10' 1" x 7' 5" (3.07m x 2.25m) Double glazed window to side, radiator