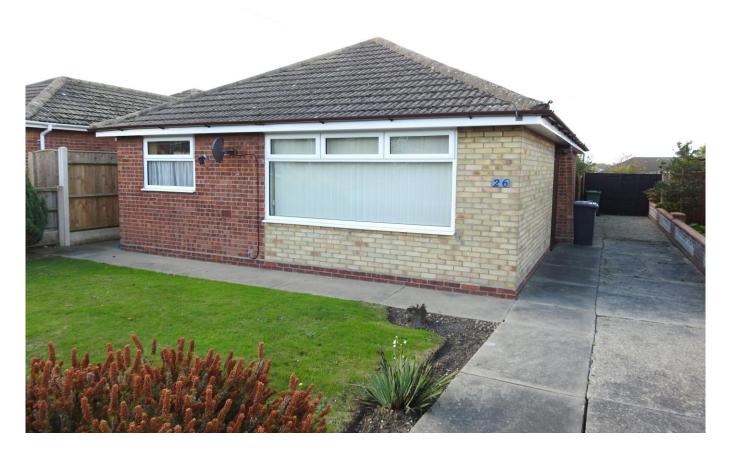

# **PROPERTY DESCRIPTION:**

A SPACIOUS 3 BEDROOM DETACHED BUNGALOW SITUATED IN A SOUGHT AFTER LOCATION

- \* Detached Bungalow
- \* 3 Bedroom
- \* Lounge

**Hadleigh Drive** Lowestoft NR32 3EE

#### Front:

Lawn, flower borders, parking for vehicles

#### Rear

Patio, lawn, shed

Council Tax Band: C

EPC: D